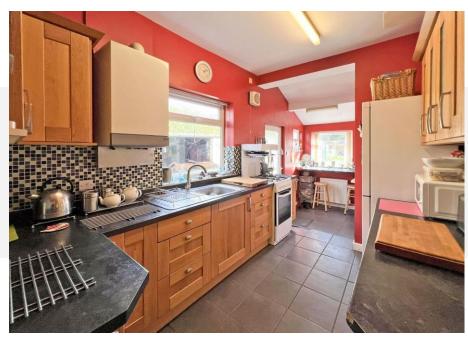

## £260,000

Spread across three levels, this charming end-of-terrace residence boasts attractive presentation and is nestled in a sought-after area.

A driveway on the side for convenient off-street parking, garage through double gates, gas central heating, double-glazed windows, and a large spacious rear garden with a patio area, the property offers a blend of practicality and comfort. Inside, the ground floor hosts a reception hall, lounge, dining room, fitted breakfast kitchen, and guest WC.