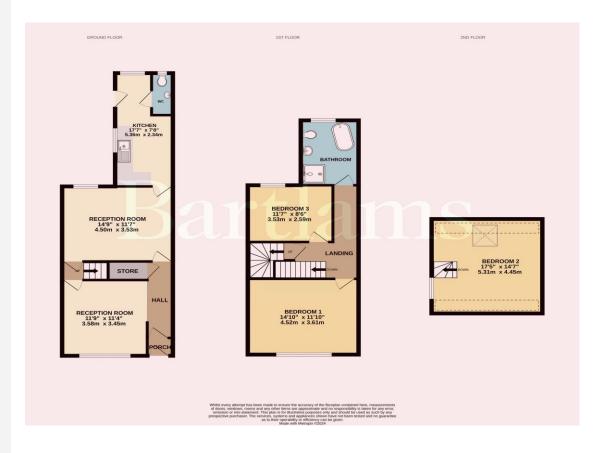

## £260,000

Spread across three levels, this charming end-of-terrace residence boasts attractive presentation and is nestled in a sought-after area.

A driveway on the side for convenient off-street parking, garage through double gates, gas central heating, double-glazed windows, and a large spacious rear garden with a patio area, the property offers a blend of practicality and comfort. Inside, the ground floor hosts a reception hall, lounge, dining room, fitted breakfast kitchen, and guest WC.

The first floor features two bedrooms and a stunning bathroom with a shower cubicle, while the second floor accommodates an additional double bedroom.

24 High Street Wolverhampton West Midlands WV6 8QT