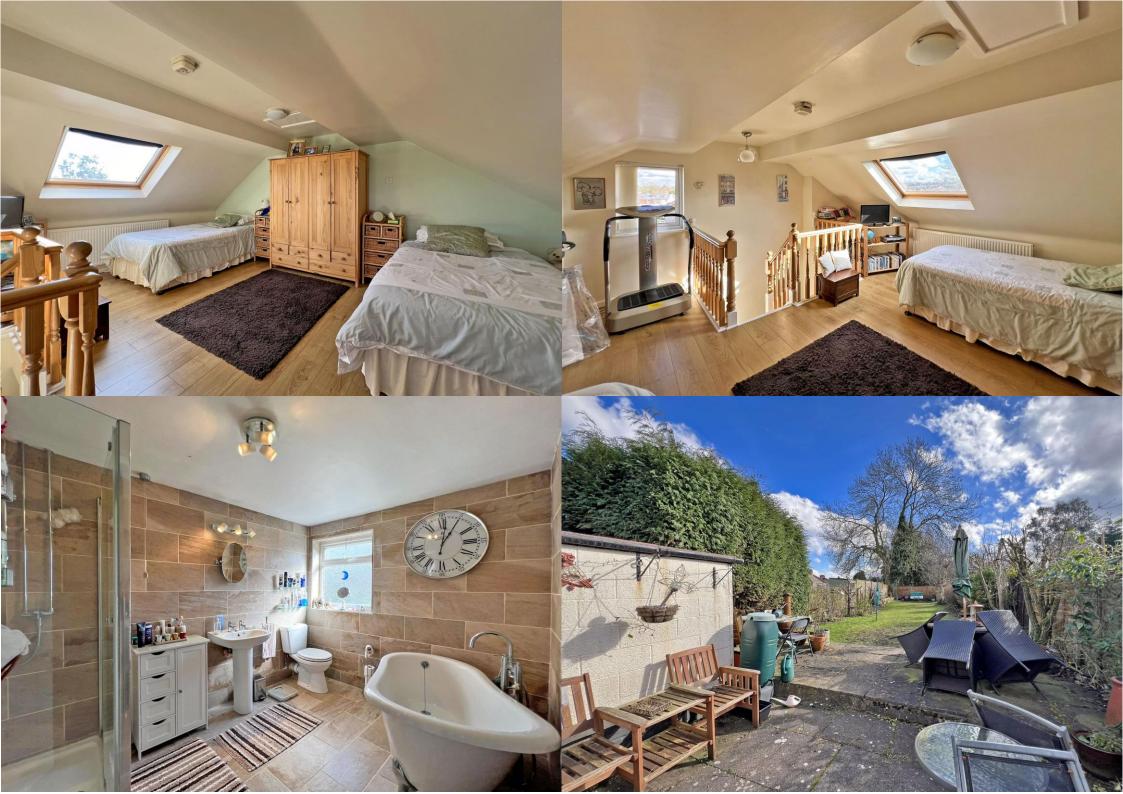

## £260,000

Spread across three levels, this charming end-of-terrace residence boasts attractive presentation and is nestled in a sought-after area.

A driveway on the side for convenient off-street parking, garage through double gates, gas central heating, double-glazed windows, and a large spacious rear garden with a patio area, the property offers a blend of practicality and comfort. Inside, the ground floor hosts a reception hall, lounge, dining room, fitted breakfast kitchen, and guest WC.

The first floor features two bedrooms and a stunning bathroom with a shower cubicle, while the second floor accommodates an additional double bedroom.

24 High Street Wolverhampton West Midlands WV6 8QT